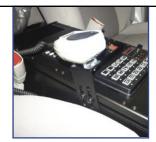

## NEW 2006-2008 Ford EXPOOCE Public Safety Vehicle Products

**C-VS-1600-EXPL** shown with optional accessory pocket and mic clip bracket
This new vehicle-specific OEM replacement console provides professional and custom appearance. The console is manufactured from laser cut steel to precisely fit OEM dash trim and floor shifter. The formed steel housing and extruded aluminum top frame provide strength for mounting up to 16" of emergency equipment.

Value & Convenience
Each console comes standard with
2 lighter outlets with caps & a dual
cup holder slotted for mug handle.

Easy Installation
Simply unbolt the OEM console and replace with the C-VS-1600-EXPL.
Console is designed to use existing OEM mounting brackets. No drilling or modification to vehicle or OEM console is required.

## **Recommended Options**

**Mic Clip Bracket** The C-MCB is an effective & versatile way to hold your radio mic.

Large Padded Armrest The C-ARM-3 "flip-up" armrest is comfortable yet extra durable.

Accessory Pocket
Order the C-AP accessory
pocket for more internal
storage space.